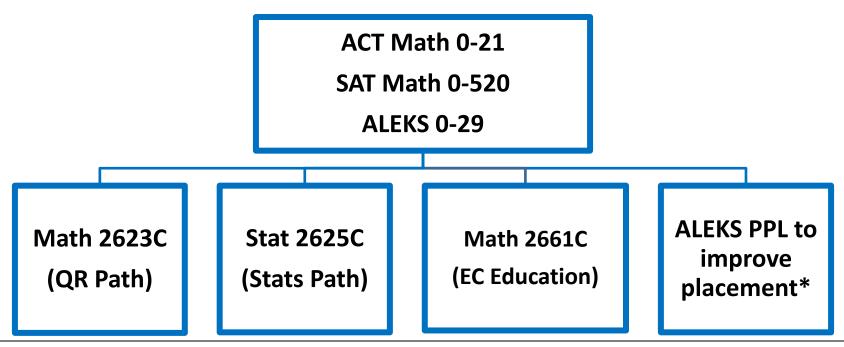

# Mathematics and Statistics L10 Placement Guide

### **Effective Summer 2022**

\*Support and guidance to help students improve placement is available through the Math Achievement Center. Students seeking assistance should complete this brief form (<u>https://forms.office.com/r/B9chHAEXFL</u>).