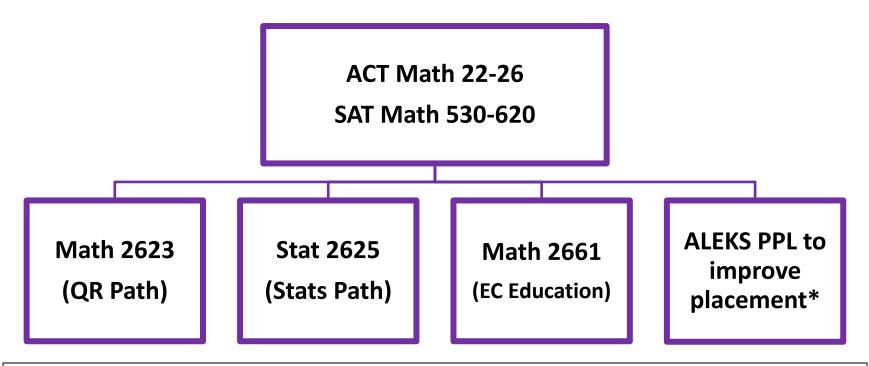

# Mathematics and Statistics L15 Placement Guide

### **Effective Summer 2022**

\*Support and guidance to help students improve placement is available through the Math Achievement Center. Students seeking assistance should complete this brief form (<u>https://forms.office.com/r/B9chHAEXFL</u>).