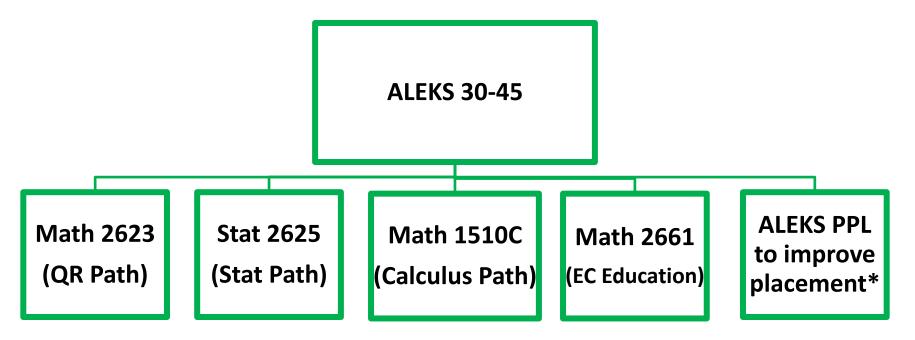

## Mathematics and Statistics L20 Placement Guide

#### **Effective Summer 2022**

\*Support and guidance to help students improve placement is available through the Math Achievement Center. Students seeking assistance should complete this brief form (<u>https://forms.office.com/r/B9chHAEXFL</u>).