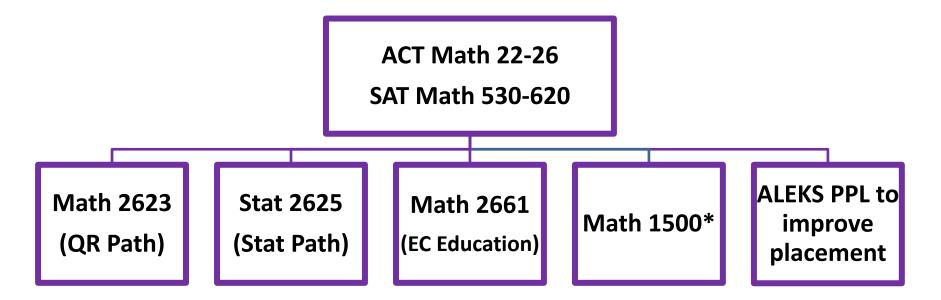

## Mathematics and Statistics L15 Placement Guide

#### **Effective Summer 2021**

\*Registration for Math 1500 requires special approval from The Department of Mathematics & Statistics. Students enrolled in Math 1500 will be working on ALEKS PPL in class to improve placement. The course does not fulfill a prerequisite requirement for any other math or stats course.