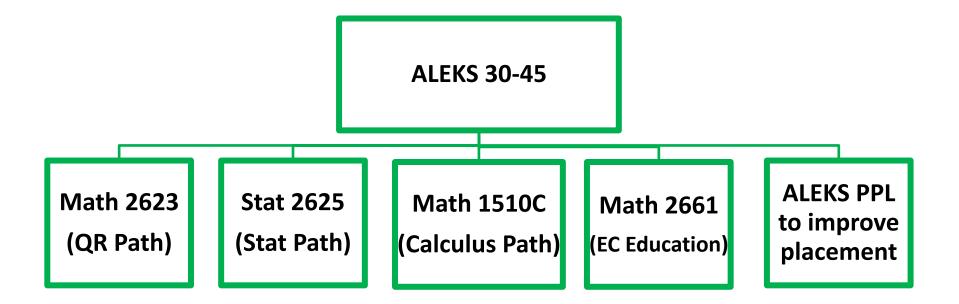

# Mathematics and Statistics L20 Placement Guide

#### **Effective Summer 2021**