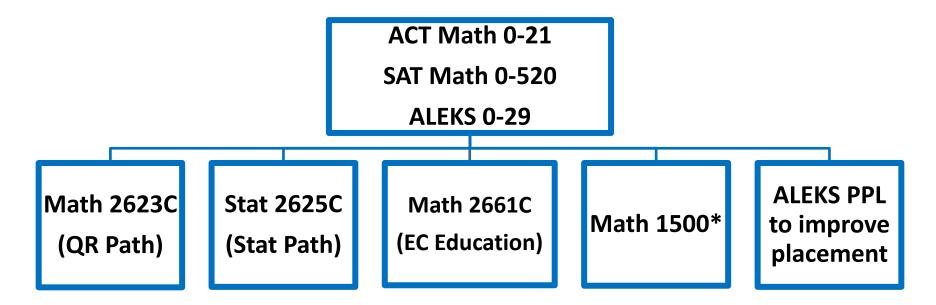

## Mathematics and Statistics L10 Placement Guide

### **Effective Summer 2021**

\*Registration for Math 1500 requires special approval from The Department of Mathematics & Statistics. Students enrolled in Math 1500 will be working on ALEKS PPL in class to improve placement. The course does not fulfill a prerequisite requirement for any other math or stats course.